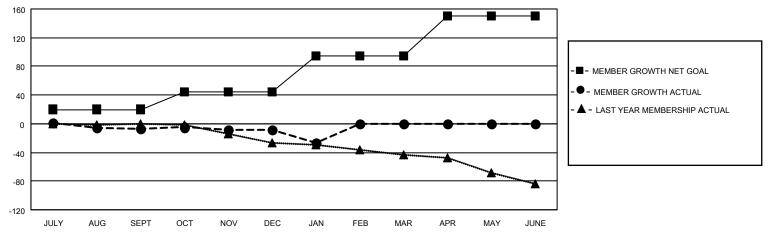

#### GOALS AND ACTUAL MEMBERS CUMULATIVE

| DROPPED CLUBS: 0 |    | 14 CLUBS OF 34 ADDED 1 OR<br>MORE NEW MEMBERS | GENDER DISTRIBUTION                |              |  |
|------------------|----|-----------------------------------------------|------------------------------------|--------------|--|
|                  |    | MONE NEW MEMBERO                              | MALE                               | 679 (70.29%) |  |
|                  |    |                                               | FEMALE                             | 287 (29.71%) |  |
| DROPPED MEMBERS  |    |                                               | NON BINARY                         | 0 (0.00%)    |  |
|                  |    |                                               | PREFER NOT TO ANSWER               | 0 (0.00%)    |  |
| DECEASED         | 11 |                                               |                                    | , ,          |  |
| CLUB CANCELLED   | 0  | CLICK HERE FOR CUMULATIVE                     | TOTAL FAMILY UNIT MEMBERS          | 101          |  |
| OTHER            | 44 | MEMBERSHIP DATA                               |                                    |              |  |
| TOTAL            | 55 |                                               | FAMILY MEMBERS PAYING HALF DUES 51 |              |  |
|                  |    |                                               |                                    |              |  |